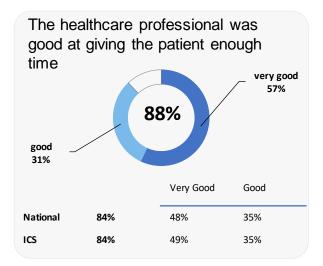

surveys sent out

116 surveys sent back

**40%** completion rate

## Overall experience



Comparisons with National results or those of the ICS (Integrated Care System) are indicative only, and may not be statistically significant.

36%

34%

ICS

Data by Ipsos

70%

# **Clift Surgery**

## **Accessing the practice**















# **GP PATIENT SURVEY**)

Results from the 2023 survey

### **Practice details**

#### **Clift Surgery**

Minchens Lane, Bramley, Tadley RG26 5BH

J82079 Practice code

293 surveys sent out

116 surveys sent back

**40%** completion rate

## **Overall experience**



Comparisons with National results or those of the ICS (Integrated Care System) are indicative only, and may not be statistically significant.

# **Clift Surgery**

### **Appointment experience**