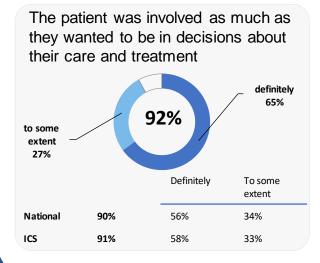

ys sent out

116 surveys sent back

**40%** completion rate

## Overall experience



Comparisons with National results or those of the ICS (Integrated Care System) are indicative only, and may not be statistically significant.

36%

34%

ICS

Data by Ipsos

70%

# **Clift Surgery**

## **Accessing the practice**















# **GP PATIENT SURVEY**)

Results from the 2023 survey

### **Practice details**

#### **Clift Surgery**

Minchens Lane, Bramley, Tadley RG26 5BH

J82079 Practice code

293 surveys sent out

116 surveys sent back

**40%** completion rate

## **Overall experience**



Comparisons with National results or those of the ICS (Integrated Care System) are indicative only, and may not be statistically significant.

# **Clift Surgery**

### **Appointment experience**