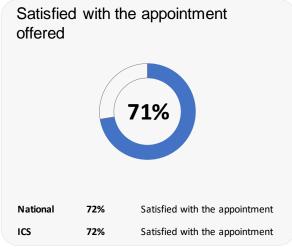

## **GP PATIENT SURVEY**)

Results from the 2023 survey

### **Practice details**

### **Clift Surgery**

Minchens Lane, Bramley, Tadley RG26 5BH

J82079 Practice code

293 surveys sent out

116 surveys sent back

**40%** completion rate

## Overall experience



Comparisons with National results or those of the ICS (Integrated Care System) are indicative only, and may not be statistically significant.

36%

34%

ICS

Data by Ipsos

70%

# **Clift Surgery**

## **Accessing the practice**















# **GP PATIENT SURVEY**)

Results from the 2023 survey

### **Practice details**

#### **Clift Surgery**

Minchens Lane, Bramley, Tadley RG26 5BH

J82079 Practice code

293 surveys sent out

116 surveys sent back

**40%** completion rate

## **Overall experience**



Comparisons with National results or those of the ICS (Integrated Care System) are indicative only, and may not be statistically significant.

# **Clift Surgery**

### **Appointment experience**