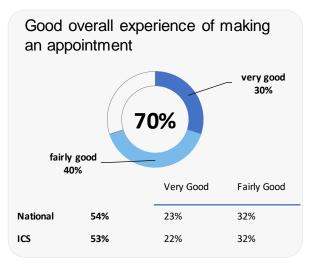

## **GP PATIENT SURVEY**)

Results from the 2023 survey

### **Practice details**

### **Clift Surgery**

Minchens Lane, Bramley, Tadley RG26 5BH

J82079 Practice code

293 surveys sent out

116 surveys sent back

**40%** completion rate

## Overall experience



Comparisons with National results or those of the ICS (Integrated Care System) are indicative only, and may not be statistically significant.

36%

34%

ICS

Data by Ipsos

70%

# **Clift Surgery**

## **Accessing the practice**















# **GP PATIENT SURVEY**)

Results from the 2023 survey

### **Practice details**

#### **Clift Surgery**

Minchens Lane, Bramley, Tadley RG26 5BH

J82079 Practice code

293 surveys sent out

116 surveys sent back

**40%** completion rate

## **Overall experience**



Comparisons with National results or those of the ICS (Integrated Care System) are indicative only, and may not be statistically significant.

# **Clift Surgery**

### **Appointment experience**