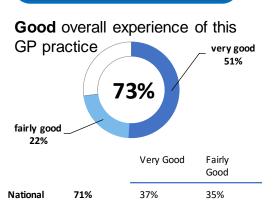

## Overall experience

Comparisons with National results or those of the ICS (Integrated Care System) are indicative only, and may not be statistically significant.

36%

34%

ICS

Data by Ipsos

70%

## **Overall experience**

Comparisons with National results or those of the ICS (Integrated Care System) are indicative only, and may not be statistically significant.