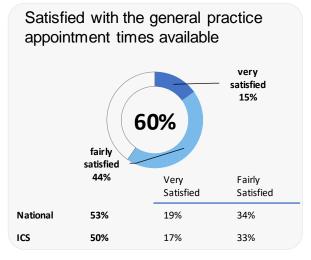

## **GP PATIENT SURVEY**)

Results from the 2023 survey

### **Practice details**

### **Clift Surgery**

Minchens Lane, Bramley, Tadley RG26 5BH

J82079 Practice code

293 surveys sent out

116 surveys sent back

**40%** completion rate

## Overall experience



Comparisons with National results or those of the ICS (Integrated Care System) are indicative only, and may not be statistically significant.

36%

34%

ICS

Data by Ipsos

70%

# **Clift Surgery**

## **Accessing the practice**















# **GP PATIENT SURVEY**)

Results from the 2023 survey

### **Practice details**

#### **Clift Surgery**

Minchens Lane, Bramley, Tadley RG26 5BH

J82079 Practice code

293 surveys sent out

116 surveys sent back

**40%** completion rate

## **Overall experience**



Comparisons with National results or those of the ICS (Integrated Care System) are indicative only, and may not be statistically significant.

# **Clift Surgery**

### **Appointment experience**