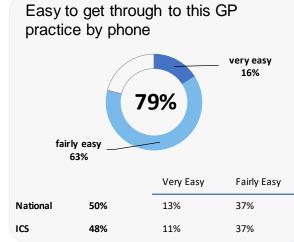

## **GP PATIENT SURVEY**)

Results from the 2023 survey

### **Practice details**

### **Clift Surgery**

Minchens Lane, Bramley, Tadley RG26 5BH

J82079 Practice code

293 surveys sent out

116 surveys sent back

**40%** completion rate

## Overall experience



Comparisons with National results or those of the ICS (Integrated Care System) are indicative only, and may not be statistically significant.

36%

34%

ICS

Data by Ipsos

70%

# **Clift Surgery**

## **Accessing the practice**















# **GP PATIENT SURVEY**)

Results from the 2023 survey

### **Practice details**

#### **Clift Surgery**

Minchens Lane, Bramley, Tadley RG26 5BH

J82079 Practice code

293 surveys sent out

116 surveys sent back

**40%** completion rate

## **Overall experience**



Comparisons with National results or those of the ICS (Integrated Care System) are indicative only, and may not be statistically significant.

# **Clift Surgery**

### **Appointment experience**