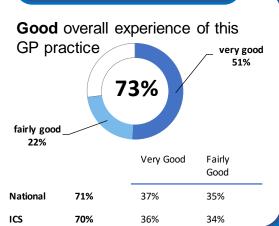

## Overall experience

Comparisons with National results or those of the ICS (Integrated Care System) are indicative only, and may not be statistically significant.

36%

34%

ICS

Data by Ipsos

70%

## **Overall experience**

Comparisons with National results or those of the ICS (Integrated Care System) are indicative only, and may not be statistically significant.