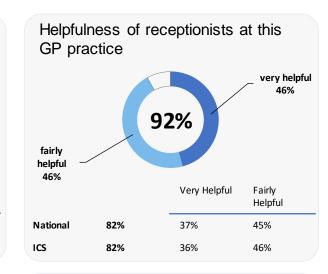

## **GP PATIENT SURVEY**)

Results from the 2023 survey

### **Practice details**

### **Clift Surgery**

Minchens Lane, Bramley, Tadley RG26 5BH

J82079 Practice code

293 surveys sent out

116 surveys sent back

**40%** completion rate

## Overall experience



Comparisons with National results or those of the ICS (Integrated Care System) are indicative only, and may not be statistically significant.

36%

34%

ICS

Data by Ipsos

70%

# **Clift Surgery**

## **Accessing the practice**















# **GP PATIENT SURVEY**)

Results from the 2023 survey

### **Practice details**

#### **Clift Surgery**

Minchens Lane, Bramley, Tadley RG26 5BH

J82079 Practice code

293 surveys sent out

116 surveys sent back

**40%** completion rate

## **Overall experience**



Comparisons with National results or those of the ICS (Integrated Care System) are indicative only, and may not be statistically significant.

# **Clift Surgery**

### **Appointment experience**