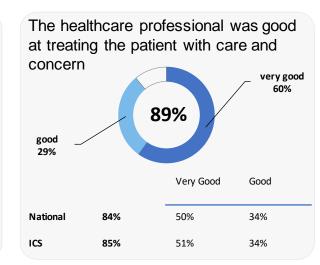

veys sent out

116 surveys sent back

**40%** completion rate

## Overall experience



Comparisons with National results or those of the ICS (Integrated Care System) are indicative only, and may not be statistically significant.

36%

34%

ICS

Data by Ipsos

70%

# **Clift Surgery**

## **Accessing the practice**















# **GP PATIENT SURVEY**)

Results from the 2023 survey

### **Practice details**

#### **Clift Surgery**

Minchens Lane, Bramley, Tadley RG26 5BH

J82079 Practice code

293 surveys sent out

116 surveys sent back

**40%** completion rate

## **Overall experience**



Comparisons with National results or those of the ICS (Integrated Care System) are indicative only, and may not be statistically significant.

# **Clift Surgery**

### **Appointment experience**