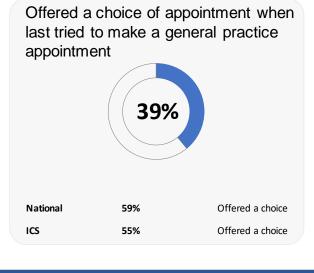

## **GP PATIENT SURVEY**)

Results from the 2023 survey

### **Practice details**

### **Clift Surgery**

Minchens Lane, Bramley, Tadley RG26 5BH

J82079 Practice code

293 surveys sent out

116 surveys sent back

**40%** completion rate

## Overall experience



Comparisons with National results or those of the ICS (Integrated Care System) are indicative only, and may not be statistically significant.

36%

34%

ICS

Data by Ipsos

70%

# **Clift Surgery**

## **Accessing the practice**















# **GP PATIENT SURVEY**)

Results from the 2023 survey

### **Practice details**

#### **Clift Surgery**

Minchens Lane, Bramley, Tadley RG26 5BH

J82079 Practice code

293 surveys sent out

116 surveys sent back

**40%** completion rate

## **Overall experience**



Comparisons with National results or those of the ICS (Integrated Care System) are indicative only, and may not be statistically significant.

# **Clift Surgery**

### **Appointment experience**