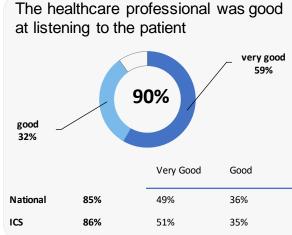

urveys sent out

116 surveys sent back

**40%** completion rate

## Overall experience



Comparisons with National results or those of the ICS (Integrated Care System) are indicative only, and may not be statistically significant.

36%

34%

ICS

Data by Ipsos

70%

# **Clift Surgery**

## **Accessing the practice**















# **GP PATIENT SURVEY**)

Results from the 2023 survey

### **Practice details**

#### **Clift Surgery**

Minchens Lane, Bramley, Tadley RG26 5BH

J82079 Practice code

293 surveys sent out

116 surveys sent back

**40%** completion rate

## **Overall experience**



Comparisons with National results or those of the ICS (Integrated Care System) are indicative only, and may not be statistically significant.

# **Clift Surgery**

### **Appointment experience**